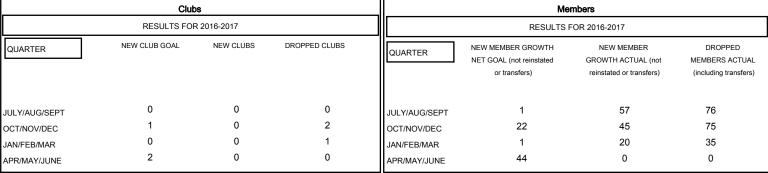

## MONTHLY MEMBERSHIP PROGRESS REPORT

District 35 L

Results as of: 1/31/2017

## GMT: HARVEY WHITLEY LOCATION FLORIDA GMT CA



## GOALS AND ACTUAL NEW CLUBS CUMULATIVE



## GOALS AND ACTUAL MEMBERS CUMULATIVE



| DROPPED CLUBS: 3  DROPPED MEMBERS |           | 43 CLUBS OF 71 ADDED 1 OR MORE NEW MEMBERS | GENDER DISTRIBI<br>MALE<br>FEMALE  | UTION<br>954 (68.00%)<br>449 (32.00%) |     |
|-----------------------------------|-----------|--------------------------------------------|------------------------------------|---------------------------------------|-----|
| DECEASED                          | 11        | CLICK HERE FOR CUMULATIVE  MEMBERSHIP DATA | TOTAL FAMILY UNIT MEMBERS          |                                       | 273 |
| CLUB CANCELLED OTHER              | 21<br>154 |                                            | FAMILY MEMBERS PAYING HALF<br>DUES |                                       | 140 |