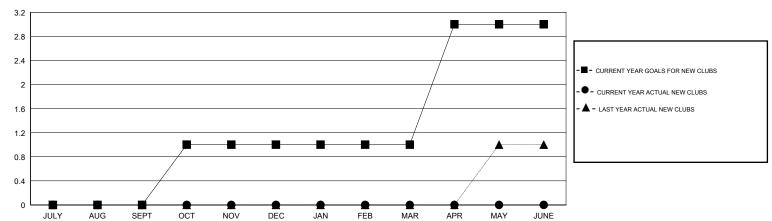

## MONTHLY MEMBERSHIP PROGRESS REPORT

District 35 L

Results as of: 1/31/2017

## GMT: HARVEY WHITLEY LOCATION FLORIDA GMT CA



## GOALS AND ACTUAL NEW CLUBS CUMULATIVE



## GOALS AND ACTUAL MEMBERS CUMULATIVE



| DROPPED CLUBS: 3  DROPPED MEMBERS |           | 43 CLUBS OF 71 ADDED 1 OR MORE NEW MEMBERS | GENDER DISTRIBI<br>MALE<br>FEMALE  | UTION<br>954 (68.00%)<br>449 (32.00%) |     |
|-----------------------------------|-----------|--------------------------------------------|------------------------------------|---------------------------------------|-----|
| DECEASED                          | 11        | CLICK HERE FOR CUMULATIVE  MEMBERSHIP DATA | TOTAL FAMILY UNIT MEMBERS          |                                       | 273 |
| CLUB CANCELLED OTHER              | 21<br>154 |                                            | FAMILY MEMBERS PAYING HALF<br>DUES |                                       | 140 |
| TOTAL                             | 186