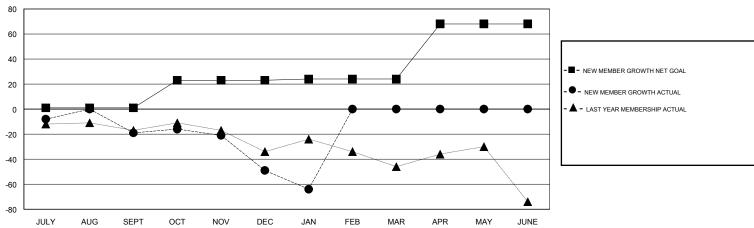

## GOALS AND ACTUAL MEMBERS CUMULATIVE

| DROPPED CLUBS: 3  DROPPED MEMBERS |           | 43 CLUBS OF 71 ADDED 1 OR MORE NEW MEMBERS | GENDER DISTRIBI<br>MALE<br>FEMALE  | UTION<br>954 (68.00%)<br>449 (32.00%) |     |
|-----------------------------------|-----------|--------------------------------------------|------------------------------------|---------------------------------------|-----|
| DECEASED                          | 11        | CLICK HERE FOR CUMULATIVE  MEMBERSHIP DATA | TOTAL FAMILY UNIT MEMBERS          |                                       | 273 |
| CLUB CANCELLED OTHER              | 21<br>154 |                                            | FAMILY MEMBERS PAYING HALF<br>DUES |                                       | 140 |
| TOTAL                             | 186       |                                            |                                    |                                       |     |